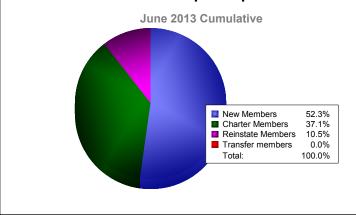

**District E 3** 

| Year                                                                                                                    | New<br>Clubs | Dropped<br>Clubs | Gain/<br>Loss<br>Clubs | New<br>Members | Charter<br>Members | Reinstate<br>Members | Transfer<br>Members | Total<br>Member<br>Added | Total<br>Members<br>Dropped | Gain/<br>Loss<br>Members |
|-------------------------------------------------------------------------------------------------------------------------|--------------|------------------|------------------------|----------------|--------------------|----------------------|---------------------|--------------------------|-----------------------------|--------------------------|
| 2008-2009                                                                                                               | 3            | -2               | 1                      | 110            | 74                 | 3                    | 3                   | 190                      | -168                        | 22                       |
| 2009-2010                                                                                                               | 6            | -1               | 5                      | 229            | 146                | 27                   | 0                   | 402                      | -101                        | 301                      |
| 2010-2011                                                                                                               | 2            | 0                | 2                      | 161            | 57                 | 51                   | 2                   | 271                      | -221                        | 50                       |
| 2011-2012                                                                                                               | 0            | -1               | -1                     | 162            | 0                  | 1                    | 2                   | 165                      | -159                        | 6                        |
| 2012-2013                                                                                                               | 4            | 0                | 4                      | 124            | 88                 | 25                   | 0                   | 237                      | -142                        | 95                       |
| Average                                                                                                                 | 3            | -1               | 2                      | 157            | 73                 | 21                   | 1                   | 253                      | -158                        | 95                       |
| Clubs                                                                                                                   |              |                  |                        |                |                    |                      |                     |                          |                             |                          |
| Members<br>500<br>400<br>300<br>200<br>100<br>190<br>22<br>-168<br>-168<br>-168<br>-168<br>-168<br>-168<br>-168<br>-168 |              |                  |                        |                |                    |                      |                     |                          |                             |                          |
| -300 2008-2009 2009-2010 2010-2011 2011-2012 2012-2013  Members Added Members Dropped Gain/Loss Members                 |              |                  |                        |                |                    |                      |                     |                          |                             |                          |
| Membership Composition Gender Comparison                                                                                |              |                  |                        |                |                    |                      |                     |                          |                             |                          |