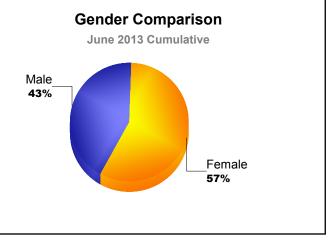

**District E 3** 

| Year                                                                                                                    | New<br>Clubs | Dropped<br>Clubs | Gain/<br>Loss<br>Clubs | New<br>Members | Charter<br>Members | Reinstate<br>Members | Transfer<br>Members | Total<br>Member<br>Added | Total<br>Members<br>Dropped | Gain/<br>Loss<br>Members |
|-------------------------------------------------------------------------------------------------------------------------|--------------|------------------|------------------------|----------------|--------------------|----------------------|---------------------|--------------------------|-----------------------------|--------------------------|
| 2008-2009                                                                                                               | 3            | -2               | 1                      | 110            | 74                 | 3                    | 3                   | 190                      | -168                        | 22                       |
| 2009-2010                                                                                                               | 6            | -1               | 5                      | 229            | 146                | 27                   | 0                   | 402                      | -101                        | 301                      |
| 2010-2011                                                                                                               | 2            | 0                | 2                      | 161            | 57                 | 51                   | 2                   | 271                      | -221                        | 50                       |
| 2011-2012                                                                                                               | 0            | -1               | -1                     | 162            | 0                  | 1                    | 2                   | 165                      | -159                        | 6                        |
| 2012-2013                                                                                                               | 4            | 0                | 4                      | 124            | 88                 | 25                   | 0                   | 237                      | -142                        | 95                       |
| Average                                                                                                                 | 3            | -1               | 2                      | 157            | 73                 | 21                   | 1                   | 253                      | -158                        | 95                       |
| Clubs                                                                                                                   |              |                  |                        |                |                    |                      |                     |                          |                             |                          |
| Members<br>500<br>400<br>300<br>200<br>100<br>190<br>22<br>-168<br>-168<br>-168<br>-168<br>-168<br>-168<br>-168<br>-168 |              |                  |                        |                |                    |                      |                     |                          |                             |                          |
| -300 2008-2009 2009-2010 2010-2011 2011-2012 2012-2013  Members Added Members Dropped Gain/Loss Members                 |              |                  |                        |                |                    |                      |                     |                          |                             |                          |
| Membership Composition Gender Comparison                                                                                |              |                  |                        |                |                    |                      |                     |                          |                             |                          |